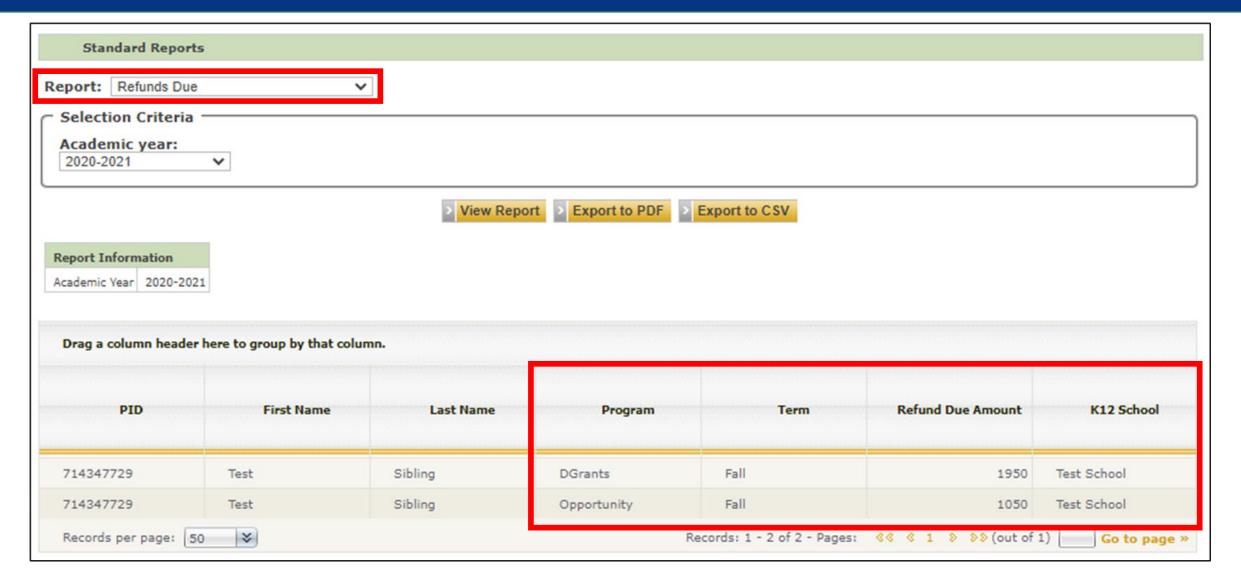

ring the | h a policy to provide for the<br>hich K12 Program funds have | pro rata return of funds if<br>been disbursed. The    |  |  |

#### **Withdrawal Form Tour**

- Fillable PDF
- One form for both programs (ESA+ and Opportunity)
- Sign the form electronically
- Save and submit electronically via MyPortal OR
- Print and sign
- Scan and submit electronically via MyPortal



# Related MyPortal Reports

## Withdrawal Process (Rosters and Reports)

There are incomplete tasks on your Task Pad.







School Information









#### **Payments**



Disbursements / Refunds



#### **Data File Transfer**



Send Roster File



File Transfer Results





## Withdrawal Process (Disbursed Roster)







## Withdrawal Process (Disbursed Roster)







## Withdrawal Process (Refunds Due Report)







## Withdrawal Process (K12 Withdrawals Report)







## Withdrawal Process (TaskPad)





#### 厚

## Withdrawal Process (Processed Refunds)









| Test School Disbursement Date: 8/18/2020 4:36:46 PM Deposit Date: N/A Return to Previous Screen |           |            |      |           |              |             |
|-------------------------------------------------------------------------------------------------|-----------|------------|------|-----------|--------------|-------------|
| PID                                                                                             | Last Name | First Name | Term | Year      | Amount       | Program     |
| 714347729                                                                                       | Sibling   | Test       |