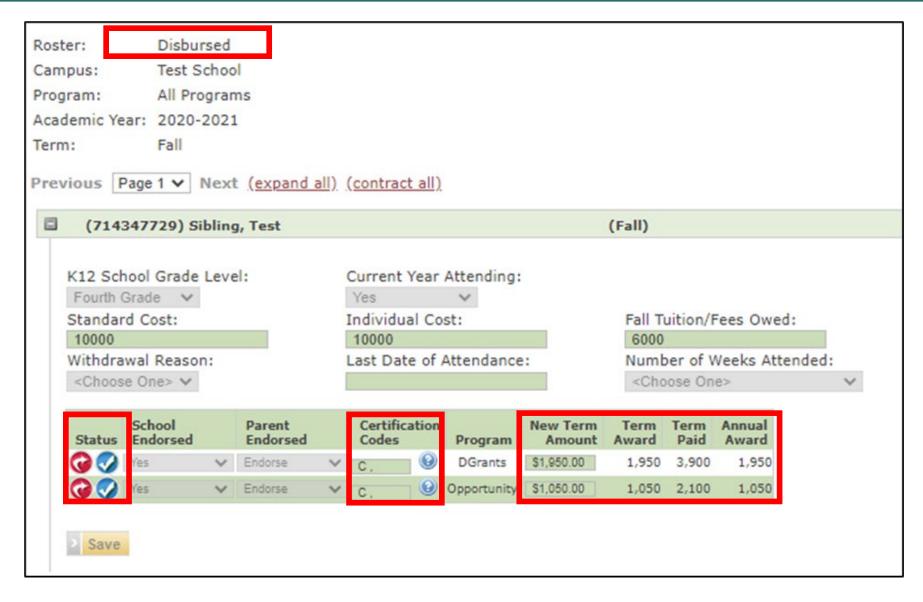

pported by the semester from a school to what have been supported by the semester from a school during the | h a policy to provide for the<br>hich K12 Program funds have | pro rata return of funds if<br>been disbursed. The    |  |  |

#### **Withdrawal Form Tour**

- Fillable PDF
- One form for both programs (ESA+ and Opportunity)
- Sign the form electronically
- Save and submit electronically via MyPortal OR
- Print and sign
- Scan and submit electronically via MyPortal



# Related MyPortal Reports

## Withdrawal Process (Rosters and Reports)

There are incomplete tasks on your Task Pad.







School Information









#### **Payments**



Disbursements / Refunds



#### **Data File Transfer**



Send Roster File



File Transfer Results





## Withdrawal Process (Disbursed Roster)







## Withdrawal Process (Disbursed Roster)







## Withdrawal Process (Refunds Due Report)







## Withdrawal Process (K12 Withdrawals Report)







## Withdrawal Process (TaskPad)





#### 厚

## Withdrawal Process (Processed Refunds)









| Test School Disbursement Date: 8/18/2020 4:36:46 PM Deposit Date: N/A Return to Previous Screen |           |            |      |           |              |             |
|-------------------------------------------------------------------------------------------------|-----------|------------|------|-----------|--------------|-------------|
| PID                                                                                             | Last Name | First Name | Term | Year      | Amount       | Program     |
| 714347729