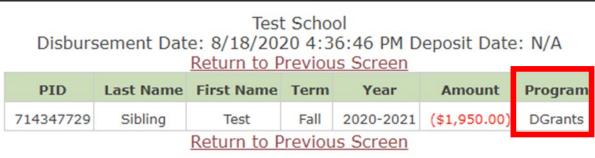

## Withdrawal Process (Processed Refunds)

| Test School Disbursement Date: 8/18/2020 4:36:46 PM Deposit Date: N/A Return to Previous Screen |           |            |      |           |              |             |
|-------------------------------------------------------------------------------------------------|-----------|------------|------|-----------|--------------|-------------|
| PID                                                                                             | Last Name | First Name | Term | Year      | Amount       | Program     |
| 714347729                                                                                       | Sibling   | Test       | Fall | 2020-2021 | (\$1,050.00) | Opportunity |
| Return to Previous Screen                                                                       |           |            |      |           |              |             |