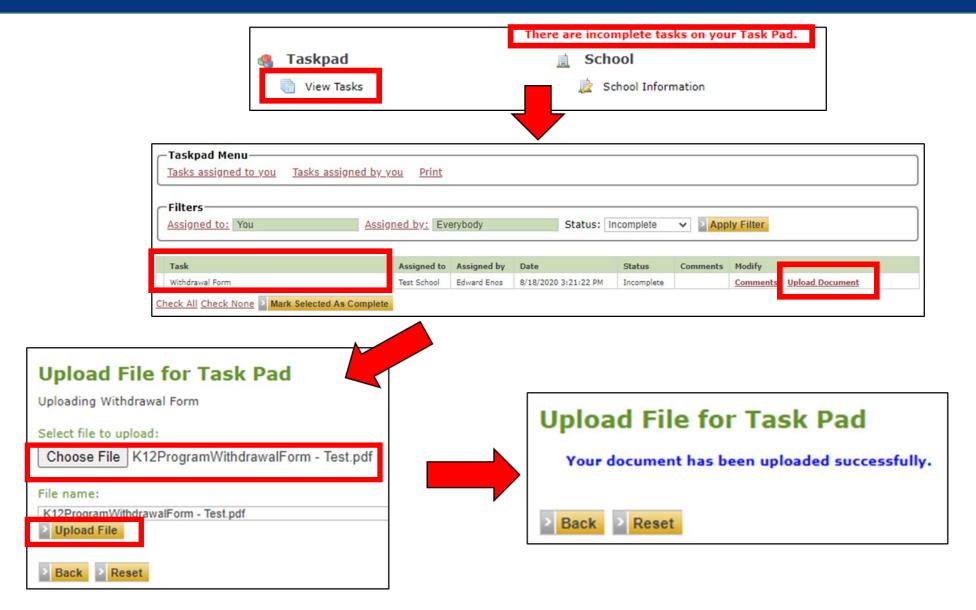

## Withdrawal Process (Rosters and Reports)

There are incomplete tasks on your Task Pad.

School Information

## Withdrawal Process (TaskPad)