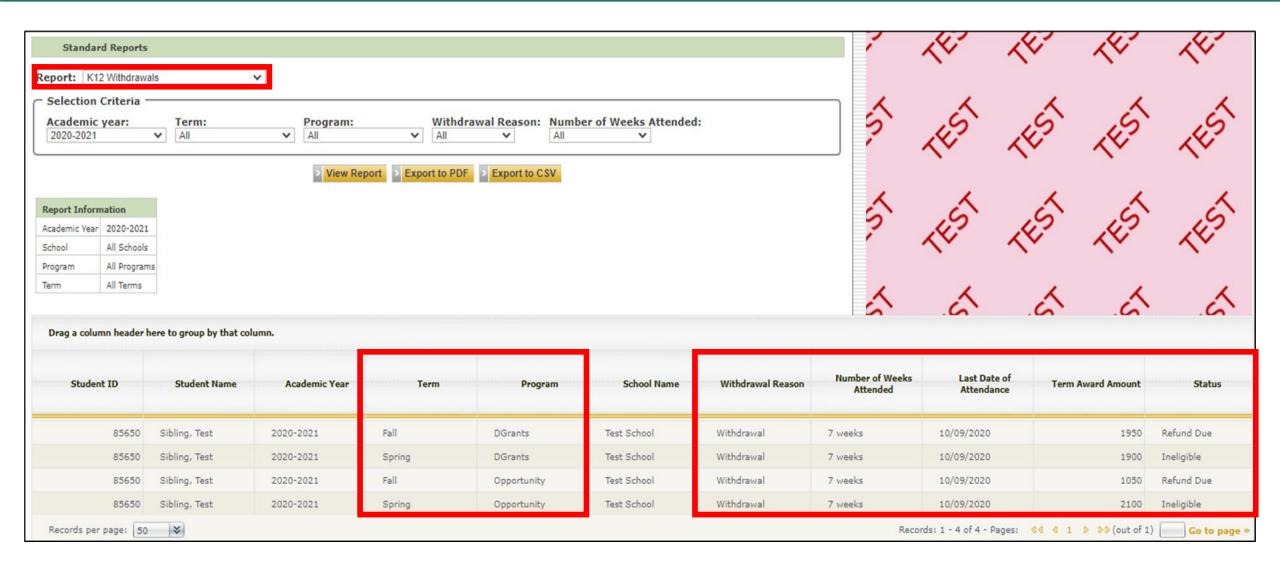

rogram funds have | pro rata return of funds if<br>been disbursed. The    |  |  |

#### **Withdrawal Form Tour**

- Fillable PDF
- One form for both programs (ESA+ and Opportunity)
- Sign the form electronically
- Save and submit electronically via MyPortal OR
- Print and sign
- Scan and submit electronically via MyPortal



# Related MyPortal Reports

## Withdrawal Process (Rosters and Reports)

There are incomplete tasks on your Task Pad.







School Information









#### **Payments**



Disbursements / Refunds



#### **Data File Transfer**



Send Roster File



File Transfer Results





## Withdrawal Process (Disbursed Roster)







## Withdrawal Process (Disbursed Roster)







## Withdrawal Process (Refunds Due Report)







## Withdrawal Process (K12 Withdrawals Report)







## Withdrawal Process (TaskPad)





#### 厚

## Withdrawal Process (Processed Refunds)









| Test School Disbursement Date: 8/18/2020 4:36:46 PM Deposit Date: N/A Return to Previous Screen |           |            |      |           |              |             |
|-------------------------------------------------------------------------------------------------|-----------|------------|------|-----------|--------------|-------------|
| PID                                                                                             | Last Name | First Name | Term | Year      | Amount       | Program     |
| 714347729                                                                                       | Sibling   | Test       | Fall | 2020-2021 | (\$1,050.00) | Opportunity |
| Retu