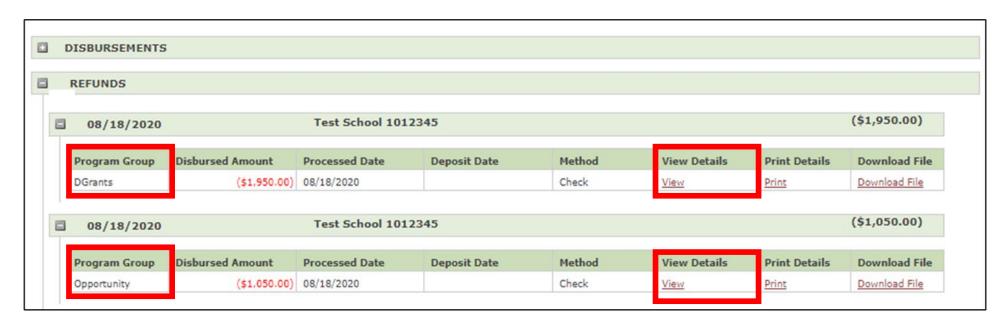

#### **Payments**

Disbursements / Refunds

## Withdrawal Process (Processed Refunds)

| Test School Disbursement Date: 8/18/2020 4:36:46 PM Deposit Date: N/A Return to Previous Screen |           |            |      |           |              |             |
|-------------------------------------------------------------------------------------------------|-----------|------------|------|-----------|--------------|-------------|
| PID                                                                                             | Last Name | First Name | Term | Year      | Amount       | Program     |
| 714347729                                                                                       | Sibling   | Test       | Fall | 2020-2021 | (\$1,050.00) | Opportunity |
| Return to Previous Screen                                                                       |           |            |      |           |              |             |